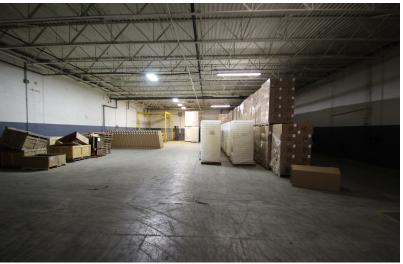

#### **PROPERTY OVERVIEW**

910 Lake Road is a 60,880 SF building situated on 6.38 acres in the Medina Industrial Park. It was built in 1965 and is zoned I-1 Industrial. This well-maintained building has a ceiling clear range of 13½ feet - 16 feet. The building has four docks in Unit C which can be utilized by all tenants. Power to the building is 480 volts, 600 amps and 3-phase. There are approximately 58 parking spaces and room for trailer parking.