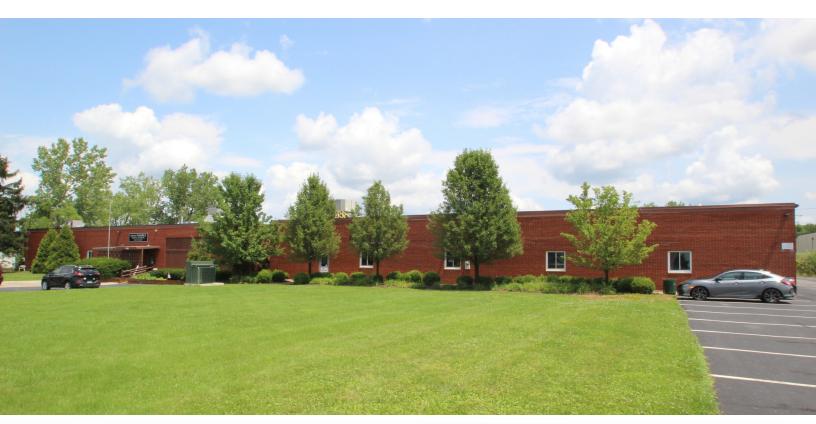

#### **PROPERTY OVERVIEW**

910 Lake Road is a 60,880 SF building situated on 6.38 acres in the Medina Industrial Park. It was built in 1965 and is zoned I-1 Industrial. This well-maintained building has a ceiling clear range of 13½ feet - 16 feet. The building has four docks in Unit C which can be utilized by all tenants. Power to the building is 480 volts, 600 amps and 3-phase. There are approximately 58 parking spaces and room for trailer parking.