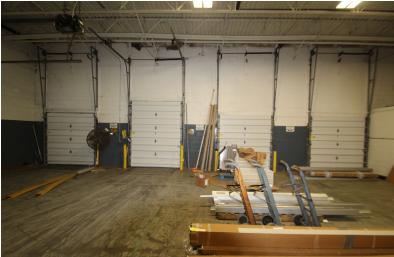

#### **PROPERTY OVERVIEW**

910 Lake Road is a 60,880 SF building situated on 6.38 acres in the Medina Industrial Park. It was built in 1965 and is zoned I-1 Industrial. This well-maintained building has a ceiling clear range of 13½ feet - 16 feet. The building has four docks in Unit C which can be utilized by all tenants. Power to the building is 480 volts, 600 amps and 3-phase. There are approximately 58 parking spaces and room for trailer parking.