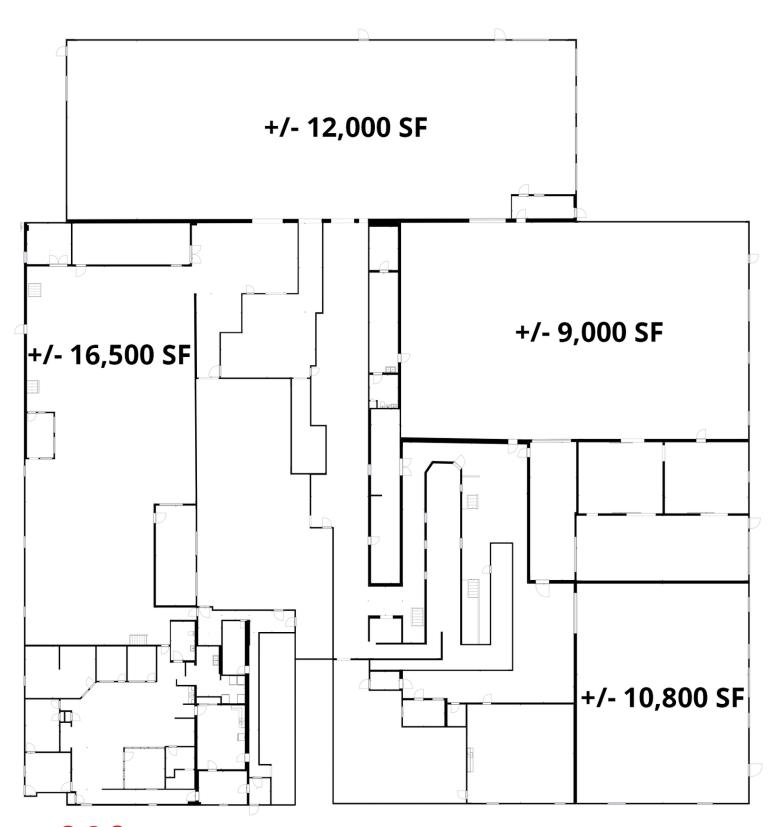

### **PROPERTY HIGHLIGHTS**

• Building Size: 60,880 SF

· Lot Size: 6.38 Acres

Year Built: 1965

• Ceiling Clear: 13.5' to 16'

Docks: 4 - in Unit C that can be utilized

by all tenants

Power: 400 volts, 600 amps and 3-

#### **PROPERTY OVERVIEW**

910 Lake Road is a 60,880 SF building situated on 6.38 acres in the Medina Industrial Park. It was built in 1965 and is zoned I-1 Industrial. This well-maintained building has a ceiling clear range of 13½ feet - 16 feet. The building has four docks in Unit C which can be utilized by all tenants. Power to the building is 480 volts, 600 amps and 3-phase. There are approximately 58 parking spaces and room for trailer parking.