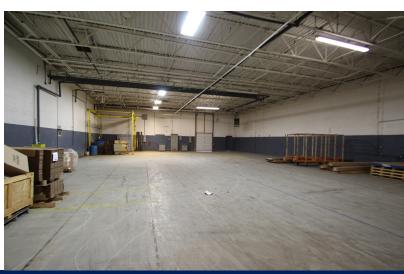

### **PROPERTY HIGHLIGHTS**

• Building Size: 60,880 SF

· Lot Size: 6.38 Acres

Year Built: 1965

• Ceiling Clear: 13.5' to 16'

Docks: 4 - in Unit C that can be utilized

by all tenants

Power: 400 volts, 600 amps and 3-

#### **PROPERTY OVERVIEW**

910 Lake Road is a 60,880 SF building situated on 6.38 acres in the Medina Industrial Park. It was built in 1965 and is zoned I-1 Industrial. This well-maintained building has a ceiling clear range of 13½ feet - 16 feet. The building has four docks in Unit C which can be utilized by all tenants. Power to the building is 480 volts, 600 amps and 3-phase. There are approximately 58 parking spaces and room for trailer parking.