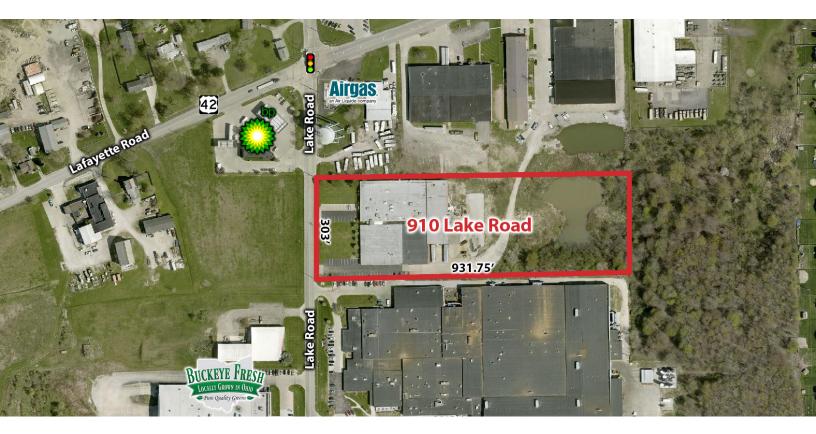

#### **PROPERTY OVERVIEW**

910 Lake Road is a 60,880 SF building situated on 6.38 acres in the Medina Industrial Park. It was built in 1965 and is zoned I-1 Industrial. This well-maintained building has a ceiling clear range of 13½ feet - 16 feet. The building has four docks in Unit C which can be utilized by all tenants. Power to the building is 480 volts, 600 amps and 3-phase. There are approximately 58 parking spaces and room for trailer parking.

#### **LOCATION OVERVIEW**

910 Lake Road is located in the City of Medina's Medina Industrial Park, in Medina County, and Northeast Ohio. The property is approximately 500 feet south of Lafayette Road (US-42). This location is only 5.5 miles west of the interchange at SR-18 and I-71, and 8.5 miles north of the I-76 and SR-3 interchange. This gives one easy access to Cleveland, Akron, Canton, Columbus, the Ohio Turnpike, and both the Cleveland Hopkins Airport and the Akron Canton Airport.